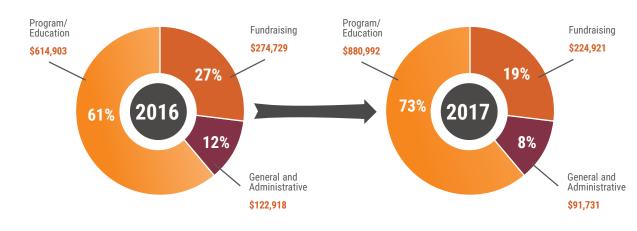

the experiences of cancer survivors who share their initial symptoms, what they thought of them at the time, and lessons they learned about the best ways to partner with doctors.

Much like awareness campaigns that changed the public's behavior in response to the warning signs of a heart attack, **15-40 Connection changes the way people think about cancer and their role in saving their own lives.** 

**Your support helped us teach more people than ever before.** Now, enhanced programs like train-the-trainer, live webinars, and video assisted education open up more opportunities to share our lifesaving education.



VIDEO-ASSISTED



CORPORATE WELLNESS TRAIN-THE-TRAINER



**COMMUNITY EDUCATION** 

# **FINANCIAL OVERVIEW**

#### **KEY SOURCES OF INCOME**



#### **ALLOCATION OF EXPENSES**



# IN THE MEDIA

MEDIA OUTLETS ARE REPORTING ON 15-40 CONNECTION EDUCATION BECAUSE IT SAVE LIVES. IT IS INFORMATION PEOPLE NEED TO KNOW.

From television and radio to social media and podcasts to magazines and newspapers around the country, 15-40 Connection is gaining ground.

# Worcester FD enhancing education, equipment to protect firefighters



FIREFIGHTERS HAVE AN INCREASED RISK OF CANCER.
15-40 CONNECTION EDUCATION IS HELPING TO
IMPROVE THEIR CHANCE OF SURVIVAL.



















BECAUSE OF YOU, WE ARE ABLE TO PROVIDE LIFESAVING EDUCATION TO MORE PEOPLE EVERY DAY.

# 2016 / 2017

# **3 STEPS DETECT**

It's easy to understand and remember. It's actionable foundation incorporates the experiences of cancer survivors who share what their initial symptoms were, what they thought of them