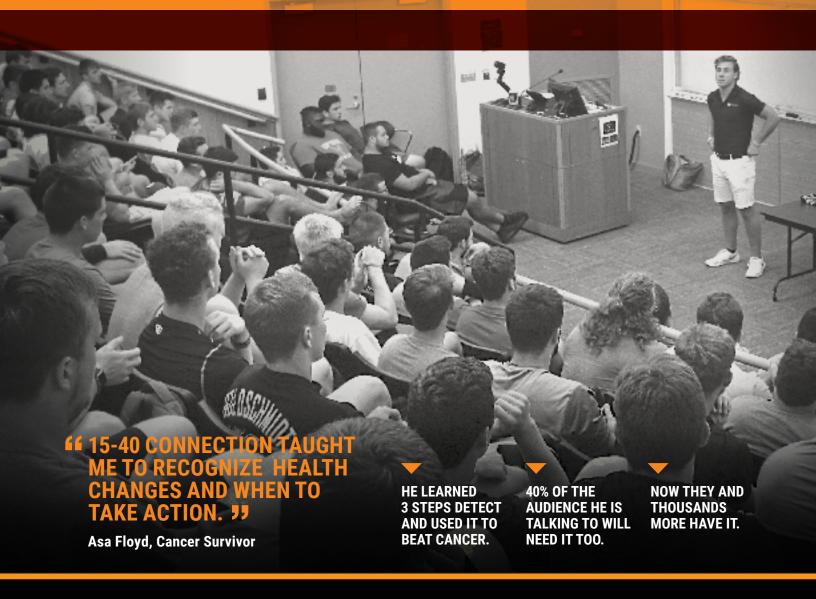

# **EDUCATION IMPACT**

MESSAGES FROM SURVIVORS JOHN HEALD AND ASA FLOYD

IT'S BECAUSE OF 15-40 CONNECTION, I KNEW THIS WASN'T NORMAL FOR ME. I PUSHED AND THAT HELPED ME GET AN ACCURATE DIAGNOSIS. "

John Heald, Cancer Survivor

**66** 15-40 CONNECTION TAUGHT ME TO NOTICE **HEALTH CHANGES AND** IF THEY DON'T GO AWAY IN 2 WEEKS, TO GO TO A DOCTOR. I DID AND THEY DIAGNOSED MY CANCER RIGHT AWAY. "

Asa Floyd, Cancer Survivor

**50K** 