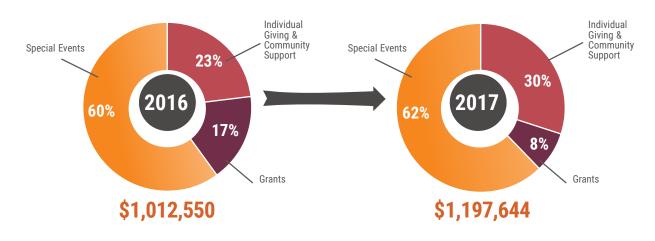

ember. 3 Steps Detect incorporates the experiences of cancer survivors who share their initial symptoms, what they thought of them at the time, and lessons they learned about the best ways to partner with doctors.

Much like awareness campaigns that changed the public's behavior in response to the warning signs of a heart attack, **15-40 Connection changes the way people think about cancer and their role in saving their own lives.** 

**Your support helped us teach more people than ever before.** Now, enhanced programs like train-the-trainer, live webinars, and video assisted education open up more opportunities to share our lifesaving education.



VIDEO-ASSISTED



CORPORATE WELLNESS TRAIN-THE-TRAINER



**COMMUNITY EDUCATION** 

# **FINANCIAL OVERVIEW**

#### **KEY SOURCES OF INCOME**



#### **ALLOCATION OF EXPENSES**



# IN THE MEDIA

MEDIA OUTLETS ARE REPORTING ON 15-40 CONNECTION EDUCATION BECAUSE IT SAVE LIVES. IT IS INFORMATION PEOPLE NEED TO KNOW.

From television and radio to social media and podcasts to magazines and newspapers around the country, 15-40 Connection is gaining ground.

# Worcester FD enhancing education, equipment to protect firefighters



FIREFIGHTERS HAVE AN INCREASED RISK OF CANCER.
15-40 CONNECTION EDUCATION IS HELPING TO
IMPROVE THEIR CHANCE OF SURVIVAL.



















BECAUSE OF YOU, WE ARE ABLE TO PROVIDE LIFESAVING EDUCATION TO MORE PEOPLE EVERY DAY.

# 2016 / 2017

# **3 STEPS DETECT**

It's easy to understand and remember. It's actionable foundation incorporates the experiences of cancer survivors who share what their initial sympt